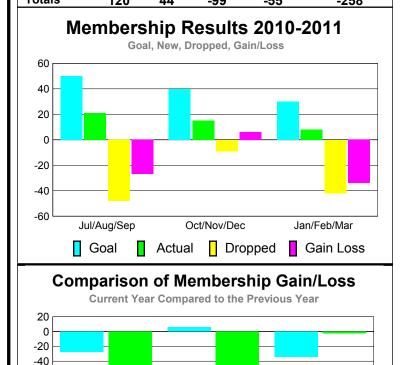

## GMT CA: 6 MEMBERSHIP **Membership** Results <u>Membership</u> 2010-2011 2009-2010 Actual Gain/ Net **Actual** Gain/ Memb New Dropped Loss of Loss of Month **Memb** Goal Memb **Memb** Memb Jul/Aug/Sep 50 -48 -153 21 -27 Oct/Nov/Dec 40 15 -103 -9 6 Jan/Feb/Mar 30 8 -42 -34 -2 Totals 120 44 -99 -55 -258