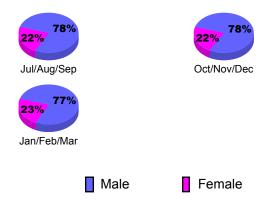

| 0                                | 0                                |

# Club Results 2010-2011 Goal, New, Dropped, Gain/Loss 2 1.6 1.2 0.8 0.4 0 Jul/Aug/Sep Oct/Nov/Dec Jan/Feb/Mar Goal Actual Dropped Gain Loss

## Comparison of Club Gain/Loss Current Year Compared to the Previous Year 6 4 2 0 -2 -4 -6 Jul/Aug/Sep Oct/Nov/Dec Jan/Feb/Mar Current Year Previous Year

## YTD Status Quo Clubs 2010-2011



## GMT CA: 6 MEMBERSHIP **Membership** Results <u>Membership</u> 2010-2011 2009-2010 Actual Gain/ Net **Actual** Gain/ Memb New Dropped Loss of Loss of Month **Memb** Goal Memb **Memb** Memb Jul/Aug/Sep 50 -48 -153 21 -27 Oct/Nov/Dec 40 15 -103 -9 6 Jan/Feb/Mar 30 8 -42 -34 -2 Totals 120 44 -99 -55 -258



## **Gender Comparison 2010-2011**

Oct/Nov/Dec

Jan/Feb/Mar

Previous Year